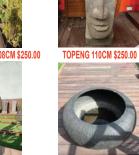

DECKING OUTDOOR SUPPLIES**

PRICE INCLUDED GST LMT: LINEAR METTER

SPECIAL WHILE STOCK LAST PRICE CORRECT AS AT 23-04-2025

\*WATER FEATURES AND STATUES \*

Please check prices before placing orders due to unforeseen circumtances on import materials and stocks available

**Super Winter Sale** 

WATER FEATURES AND STATUES 50% Off All Water Features







BUDDHA FACE 2M W/F, PUMP \$1,950.00/EA

BUDHA HEAD W/F, H=1.7M, PUMP\$950.00/EA

CYLINDER W/F, H= 1.3M , PUMP \$750.00/ EA









ZEN CIRCA W/F H=1.5M, PUMP \$1,250.00 ECLIPSE W/F, H= 1.6M, PUMP \$1,250.00 STRING WF, H=1.5M, PUMP \$1,250.00 TRIO BOWL W/F, H= 90CM \$950.00/EA









PYRAMID W/F, PUMP, H=1.25M \$1,250.00 WAVE W/F, PUMP, H=1.65M \$950.00 FEAFY W/F, PUMP, H=1.70M \$1,550.00 BUDDHA FACE W/F, PUMP, H=1.55M \$1,250.0











OVAL POT 90CM, \$350.00

STADING BUDDHA 140CM, \$350.00

BUDDHA FACE W/F, PUMP, H=1.55M \$1,250.00 GUCCI POT PUMP, H=1.30 \$950.00 STAANDING BUHDA 140CM \$250.00