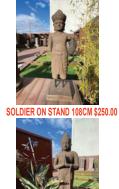

AU DECKING OUTDOOR SUPPLIES**

PRICE INCLUDED GST LMT: LINEAR METTER

SPECIAL WHILE STOCK LAST PRICE CORRECT AS AT 23-04-2025

\*WATER FEATURES AND STATUES \*

Please check prices before placing orders due to unforeseen circumtances on import materials and stocks available

**Super Winter Sale** 

WATER FEATURES AND STATUES 50% Off All Water Features







BUDDHA FACE 2M W/F, PUMP \$1,950.00/EA

BUDHA HEAD W/F, H=1.7M, PUMP\$950.00/EA

CYLINDER W/F, H= 1.3M , PUMP \$750.00/ EA









ZEN CIRCA W/F H=1.5M, PUMP \$1,250.00 ECLIPSE W/F, H= 1.6M, PUMP \$1,250.00 STRING WF, H=1.5M, PUMP \$1,250.00 TRIO BOWL W/F, H= 90CM \$950.00/EA









PYRAMID W/F, PUMP, H=1.25M \$1,250.00 WAVE W/F, PUMP, H=1.65M \$950.00 FEAFY W/F, PUMP, H=1.70M \$1,550.00 BUDDHA FACE W/F, PUMP, H=1.55M \$1,250.0











OVAL POT 90CM, \$350.00

STADING BUDDHA 140CM, \$350.00

BUDDHA FACE W/F, PUMP, H=1.55M \$1,250.00 GUCCI POT PUMP, H=1.30 \$950.00 STAANDING BUHDA 140CM \$250.00